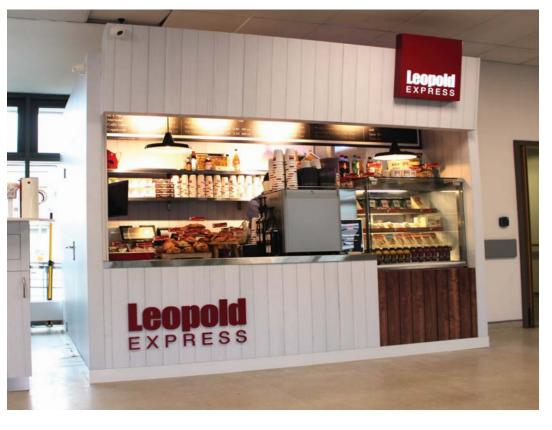

### **Visualisation**

Pop - Up's

Restaurants

3:rock

3:rock

**Light Solutions** 

Reboard

3:rock