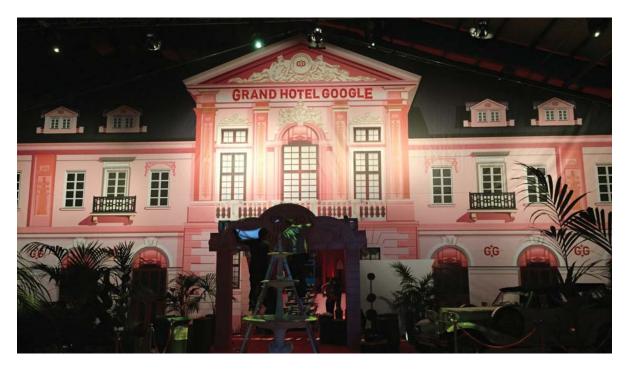

### **Visualisation**

Pop - Up's

Restaurants

3:rock

3:rock

**Light Solutions** 

Reboard

3:rock