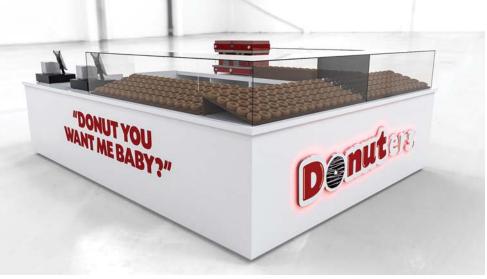

### **Visualisation**

Pop - Up's

Restaurants

3:rock

3:rock

**Light Solutions** 

Reboard

3:rock