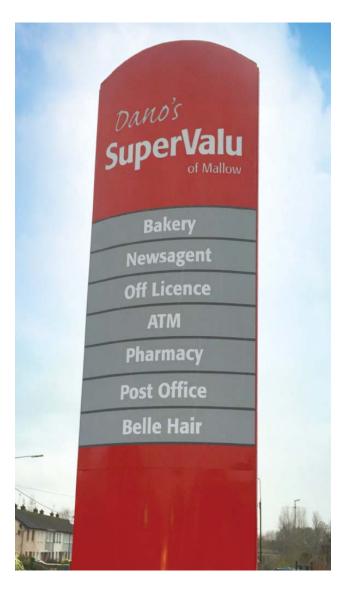

**Retail Fit Out** 

**Petroleum Forecourts** 

**Giant Media** 

3:rock

**Advertising Technology** 

3:rock