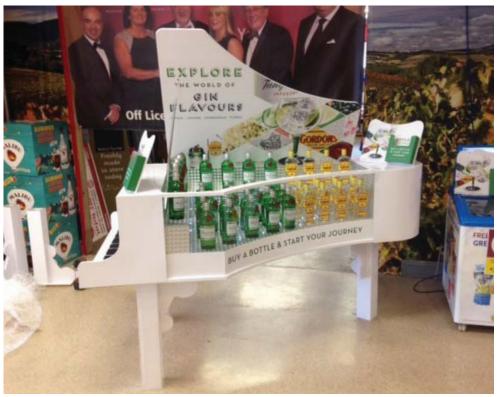

### **Visualisation**

Pop - Up's

Restaurants

3:rock

3:rock

**Light Solutions** 

Reboard

3:rock