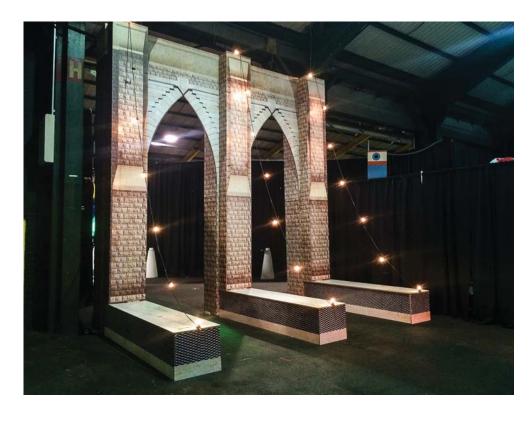

### **Visualisation**

Pop - Up's

Restaurants

3:rock

3:rock

**Light Solutions** 

Reboard

3:rock