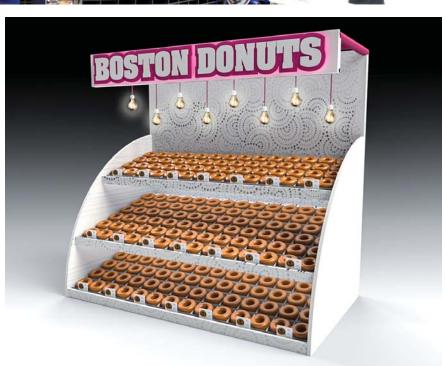

### **Visualisation**

Pop - Up's

Restaurants

3:rock

3:rock

**Light Solutions** 

Reboard

3:rock