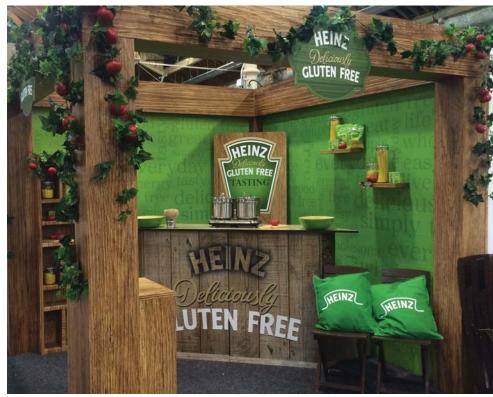

### **Visualisation**

Pop - Up's

Restaurants

3:rock

3:rock

**Light Solutions** 

Reboard

3:rock